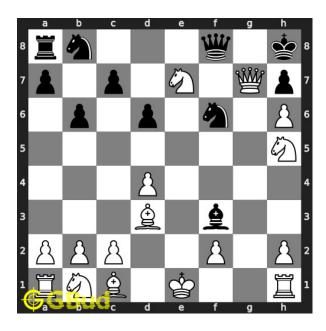

#### Solution 1

**Initial board position** This is the initial board position of easy chess puzzle 0100.

Figure 3: Initial board position of easy chess puzzle 0100

Move 1 Move by black

Figure 4: Qxg7

opponent's queen captures your queen to escape from the check threat.