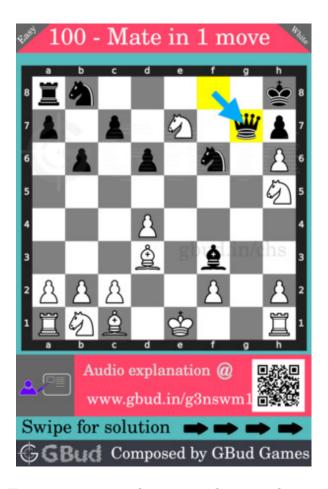

### Easy chess puzzle 0100

Figure 1: Solve this easy chess puzzle 0100. Mate in 1 move @ https://gbud.in/g3nswm1

Figure 2: Solve this chess puzzle online with solution @ https://gbud.in/g3nswm1

Dont forget to check out chess puzzles, easy chess puzzles, medium chess puzzles, hard chess puzzles and chess puzzles collections.