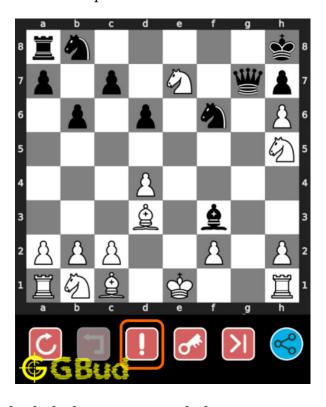

# How to get help for moves in the easy chess puzzle 0100

To get help or the possible next moves in the puzzle, , follow the steps given below

- 1. Go to the puzzle page
- 2. Click the help button (exclamation mark as shown below) to get help or suggestion on next possible move

Figure 11: Click the help button to get help on next move @ https://gbud. in/g3nswm1

Figure 12: Solve more easy puzzles @ https://gbud.in/chsezpz

Figure 13: Solve other puzzles @ https://gbud.in/chsgppz