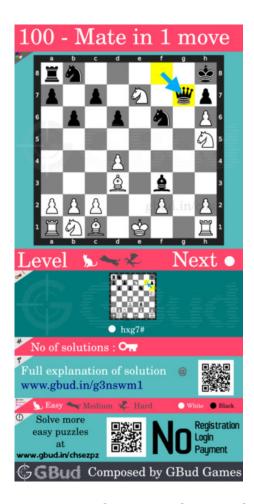

### Easy chess puzzle 0100

Figure 1: Solve this easy chess puzzle 0100. Mate in 1 move @ https://gbud.in/g3nswm1

Figure 2: Solve this chess puzzle online with solution @ https://gbud.in/g3nswm1

Dont forget to check out chess puzzles, easy chess puzzles, medium chess puzzles, hard chess puzzles and chess puzzles collections.

#### Explanation for the moves

- 1. Qxg7 opponent's queen captures your queen to escape from the check threat.
- 2. hxg7# Your pawn captures opponent's queen and checkmate. Opponent's king can't capture your pawn since it is supported by knight. It also can't move to g7 due to the attack from your knight. This is called David and Goliath mate.. This is how you can mate in 1 move.
- 3. For right move You have had a successful David and Goliath mate. That's the way to do it.
- 4. For wrong move You could have captured the opponent's queen using the pawn to have a David and Goliath mate. Do not stop trying