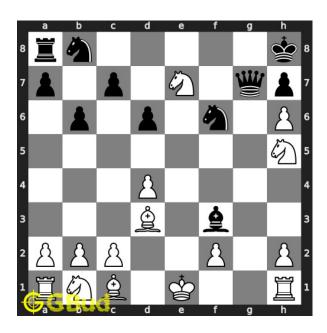

### Easy chess puzzle 0100

Figure 1: Solve this easy chess puzzle 0100. Mate in 1 move @ https://gbud.in/g3nswm1

Figure 2: Solve this chess puzzle online with solution @ https://gbud.in/g3nswm1

Dont forget to check out chess puzzles, easy chess puzzles, medium chess puzzles, hard chess puzzles and chess puzzles collections.

#### Solution 1

**Initial board position** This is the initial board position of easy chess puzzle 0100.

Figure 3: Initial board position of easy chess puzzle 0100

Move 1 Move by black

Figure 4: Qxg7

opponent's queen captures your queen to escape from the check threat.