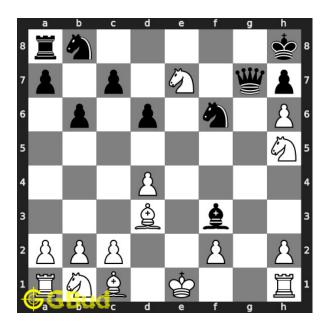

#### Move 2 Move by white

Figure 5: hxg7#

your pawn captures opponent's queen and checkmate. opponent's king can't capture your pawn since it is supported by knight. it also can't move to g7 due to the attack from your knight. this is called david and goliath mate.. this is how you can mate in 1 move.