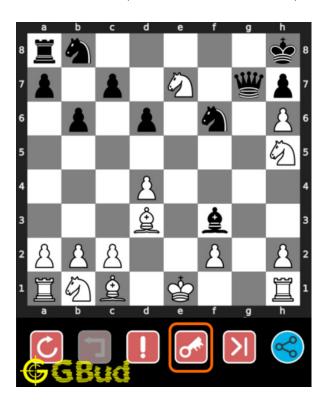

# How to view the solution to easy chess puzzle 0100

To view the solution to this puzzle, follow the steps given below

- 1. Go to the puzzle page
- 2. Click the solution button (Key as shown below) to view the solution

Figure 10: Click the solution button to view solutions @ https://gbud.in/g3nswm1